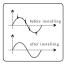

onging the life of electronics and appliances by eliminating spikes and inconsistencies. Enjoy the benefits of stabilized voltage and balanced current as long as your Esaver Watt is in use.

## GUIDE TO USE:

Plug Esaver Watt into any socket. The green LED indicates the unit is working. There is no need to do anything else. No maintenance needed. The unit automatically regulates the current and saves energy.

# ILLUSTRATION FOR USING:



Plug into any socket. No maintenance necessary

#### PRODUCT INTRODUCTION



When plugged in properly, the LED light will be on, indicating the unit is working correctly.



Plug into any socket or power strip. Use one or several Esaver Watt units according to the quantity of devices in your home or offer.

### The schematic diagram of saving electricity





# Technical parameter

Rated voltage: 90V~250V Rated frequency: 50Hz~60Hz

Esaver Watt should not be used by children.

Use care when inserting Esaver Watt into outlet to avoid damage. Once the unit is in place, do not remove or relocate often, as that will affect your energy savings

If the LED light does not come on when Esaver Watt is plugged in, please contact support for assistance. Opening the unit or attempting to repair it yourself may result in damage or injury.