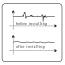

ging the life of electronics and appliances by eliminating spikes and inconsistencies. Enjoy the benefits of stabilized voltage and balanced current as long as your Esaver Watt is in use.

## GUIDE TO USE:

Plug Esaver Watt into any socket. The green LED indicates the unit is working. There is no need to do anything else. No maintenance needed. The unit automatically regulates the current and saves energy.

# ILLUSTRATION FOR USING:



Plug into any socket. No maintenance necessary

#### PRODUCT INTRODUCTION



When plugged in properly, the LED light will be on, indicating the unit is working correctly.



Plug into any socket or power strip. Use one or several Esaver Watt units according to the quantity of devices in your home or offer.

### The schematic diagram of saving electricity





# Technical parameter

Rated voltage: 90V~250V Rated frequency: 50Hz~60Hz

Esaver Watt should not be used by children.

Use care when inserting Esaver Watt into outlet to avoid damage. Once the unit is in place, do not remove or relocate often, as that will affect your energy savings

If the LED light does not come on when Esaver Watt is plugged in, please contact support for assistance. Opening the unit or attempting to repair it yourself may result in damage or injury.